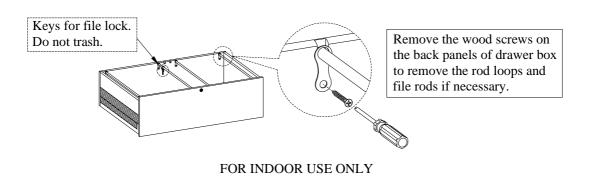

## **ASSEMBLY INSTRUCTIONS**

ITEM NO: IML-378-GRY Combo File

Instruction for the File Drawer with Heavy Duty Ball Bearing Slides

To remove the drawer, please remove the set screws on two sides of the drawers. Push the tab in toward the drawer and lift up the drawer to move out.