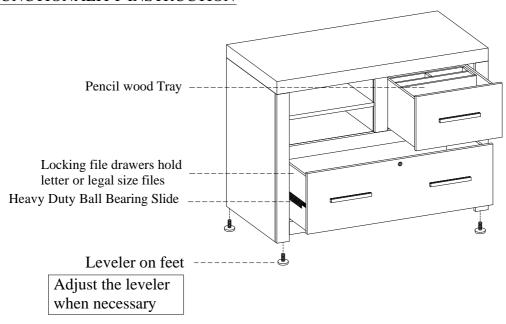

## **ASSEMBLY INSTRUCTIONS**

ITEM NO: IML-378-GRY Combo File

Thank you for purchasing this quality product. Be sure to check all packing material carefully for small parts that may come loose inside the carton during shipment.



TOOLS REQUIRED (NOT PROVIDED)
PHILLIPS SCREWDRIVER

BEFORE USING THIS PRODUCT PLEASE READ, UNDERSTAND. AND FOLLOW THESE

Save these instructions for future reference.

INSTRUCTIONS.

## FUNCTIONALITY INSTRUCTION





## **ASSEMBLY INSTRUCTIONS**

ITEM NO: IML-378-GRY Combo File

Instruction for the File Drawer with Heavy Duty Ball Bearing Slides

To remove the drawer, please remove the set screws on two sides of the drawers. Push the tab in toward the drawer and lift up the drawer to move out.

To install the drawer, please extend the slides all the way out. Set the drawer box into cabinet rail and slide back so the drawer rail goes under the hook in cabinet rail. Then snap the tab into drawer rail and replace set screws.