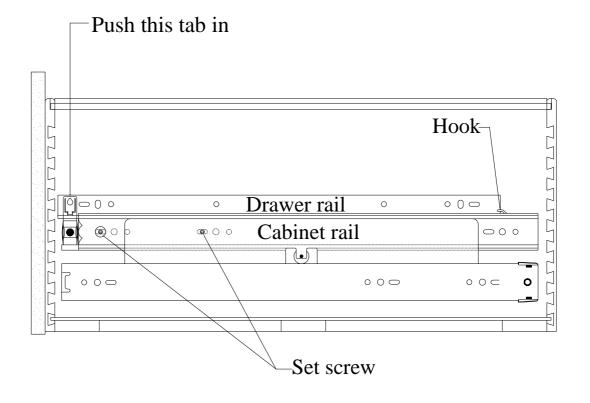

## **ASSEMBLY INSTRUCTIONS**

ITEM NO: IML-378-GRY Combo File

Instruction for the File Drawer with Heavy Duty Ball Bearing Slides

To remove the drawer, please remove the set screws on two sides of the drawers. Push the tab in toward the drawer and lift up the drawer to move out.

To install the drawer, please extend the slides all the way out. Set the drawer box into cabinet rail and slide back so the drawer rail goes under the hook in cabinet rail. Then snap the tab into drawer rail and replace set screws.