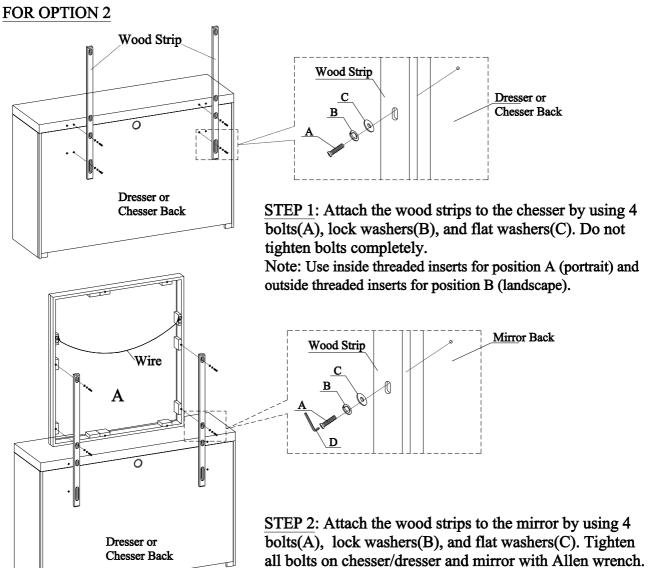

Option 1: Wall Mount

Option 2: Chesser/Dresser Mount

| HARDWARE LIST: |                         |        |          |  |
|----------------|-------------------------|--------|----------|--|
| No.            | Description             | Sketch | Quantity |  |
| A              | Bolts Ø1/4"*1-1/4"      | 0      | 8 PCS    |  |
| В              | Lock Washer Ø1/4"       | @      | 8 PCS    |  |
| C              | Flat Washer Ø1/4" *3/4" | 0      | 8 PCS    |  |
| D              | Allen Wrench 4mm        |        | 1 PC     |  |

| COMPONENTS LIST: |             |        |          |  |
|------------------|-------------|--------|----------|--|
| No.              | Description | Sketch | Quantity |  |
| 1                | Mirror      |        | 1 PC     |  |
| 2                | Wood Strip  |        | 2 PCS    |  |