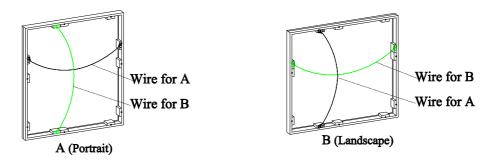

## FOR OPTION 1 (Wall Mount)

STEP: After attaching nail/hanger to wall, place wire over nail/hanger and slowly lower the mirror into place. Make sure the wire catches on the nail/hanger.

Note: Ensure the nail/hanger is in a wall stud or wall solid enough to support mirror.