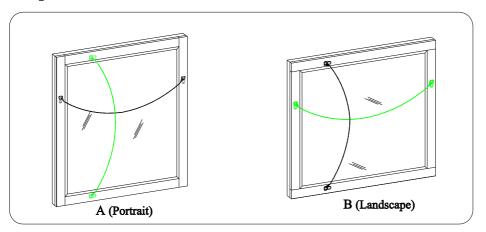

## FOR OPTION 1 (Wall Mount)

STEP: After attaching nail/hanger to wall, place wire over nail/hanger and slowly lower the mirror into place. Make sure the wire catches on the nail/hanger.

Note: Ensure the nail/hanger is in a wall stud or wall solid enough to support mirror.